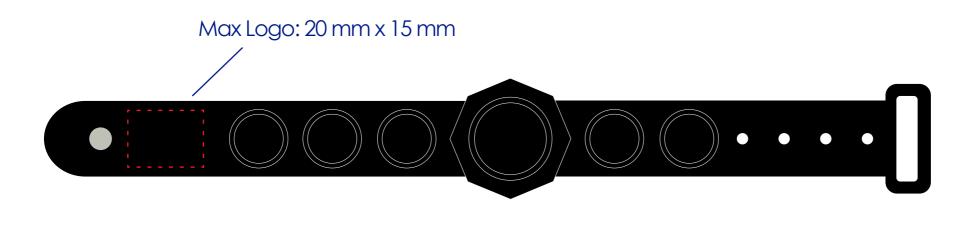

# **Approval Proof**

235 mm

## **Product Colour**

Black

Wristband Fidget Toy 235 mm x 32 mm Branding Method: Silk Print

# **Logo Size**

20 mm x 15 mm